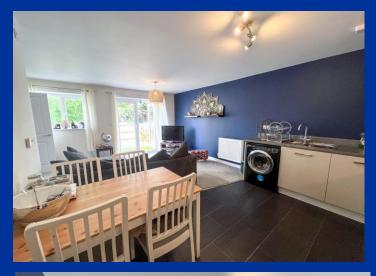

Kitchen/ Living Area 19' 8" x 15' 1" (6.0m x 4.6m)

### **Living Area**

Having UPVC double glazed French Doors and UPVC double glazed window to side aspect with access to the rear garden and defined patio area. Double radiator.

#### **Kitchen Area**

Having a range of on trend wall mounted cupboard and base units with fitted worksurface over incorporating a single drainer stainless steel sink unit with mixer tap over, integral electric oven, four ring gas hob with chimney style stainless steel extractor over. Integral fridge, freezer. Space and plumbing for washing machine, tiled floors and a defined dining area.