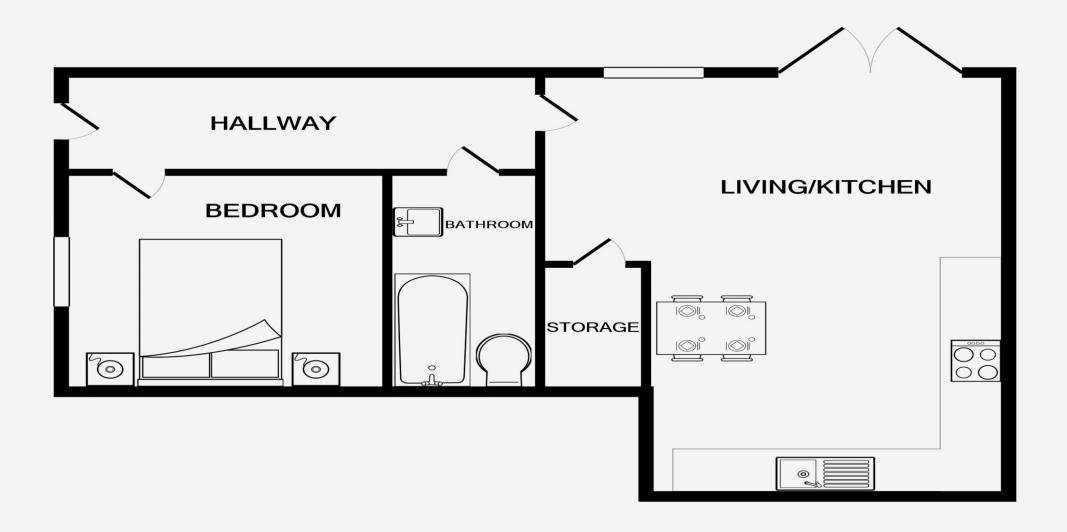

# WESTHEATH CLOSE TOTAL APPROX. FLOOR AREA 508 SQ.FT. (47.2 SQ.M.)

Whilst every attempt has been made to ensure the accuracy of the floor plan contained here, measurements of doors, windows, rooms and any other items are approximate and no responsibility is taken for any error, omission, or mis-statement. This plan is for illustrative purposes only and should be used as such by any prospective purchaser. The services, systems and appliances shown have not been tested and no guarantee as to their operability or efficiency can be given

Made with Metropix ©2022

**IMPORTANT**: Whittaker & Biggs for themselves and for the vendors or lessors of this property whose agent they are given notice that the particulars are produced in good faith and are set out as a general guide only and do not constitute any part of a contract and no person in the employment of Whittaker & Biggs estate agents has any authority to make or give any representation or warranty in relation to this property. The agent has not tested any apparatus, equipment, fittings, or services and so cannot guarantee they are in fit working order or fit for their purpose. The agent would also like to point out that the majority of the of the photographs used on their brochures are taken with non-standard lenses.