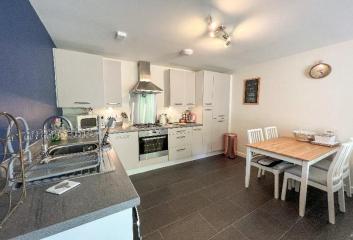

Kitchen/ Living Area 19' 8" x 15' 1" (6.0m x 4.6m)

#### **Kitchen Area**

Having a range of on trend wall mounted cupboard and base units with fitted worksurface over incorporating a single drainer stainless steel sink unit with mixer tap over, integral electric oven, four ring gas hob with chimney style stainless steel extractor over. Integral fridge, freezer. Space and plumbing for washing machine, tiled floors and a defined dining area.