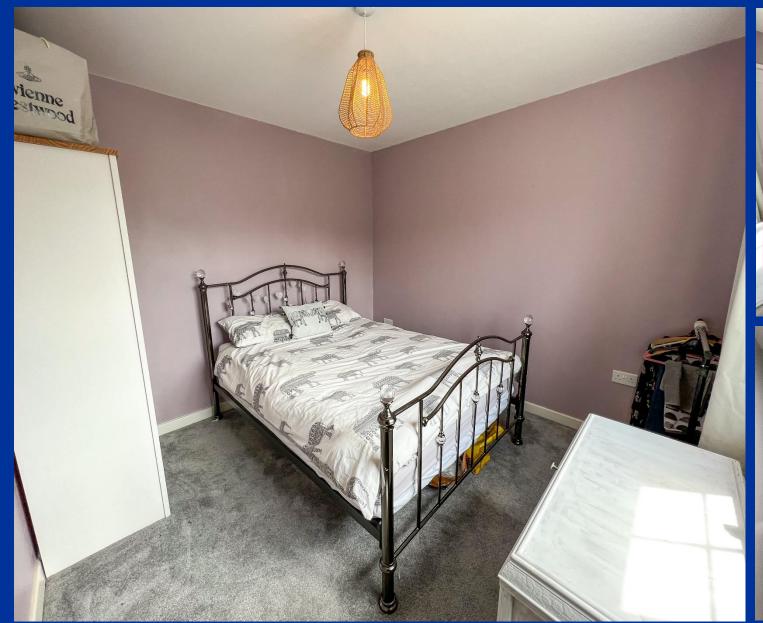

**Bedroom One** 10' 6" x 10' 2" (3.2m x 3.1m) Having a UPVC double glazed window to the front aspect, double radiator.

Bathroom 5' 2" x 10' 4" (1.57m x 3.14m)

Having a modern white three-piece suite comprising of a panelled bath with a chrome separate shower attachment over, low level WC with push flush, pedestal wash hand basin with chrome mixer taps over, partially tiled walls and splash backs, vinyl flooring, extractor fan and double radiator.