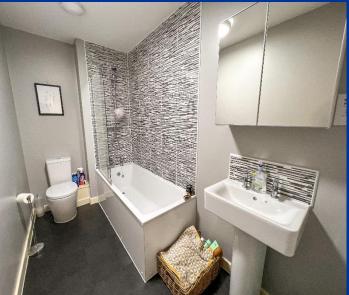

**Bedroom One** 10' 6" x 10' 2" (3.2m x 3.1m) Having a UPVC double glazed window to the front aspect, double radiator.

Bathroom 5' 2" x 10' 4" (1.57m x 3.14m)

Having a modern white three-piece suite comprising of a panelled bath with a chrome separate shower attachment over, low level WC with push flush, pedestal wash hand basin with chrome mixer taps over, partially tiled walls and splash backs, vinyl flooring, extractor fan and double radiator.