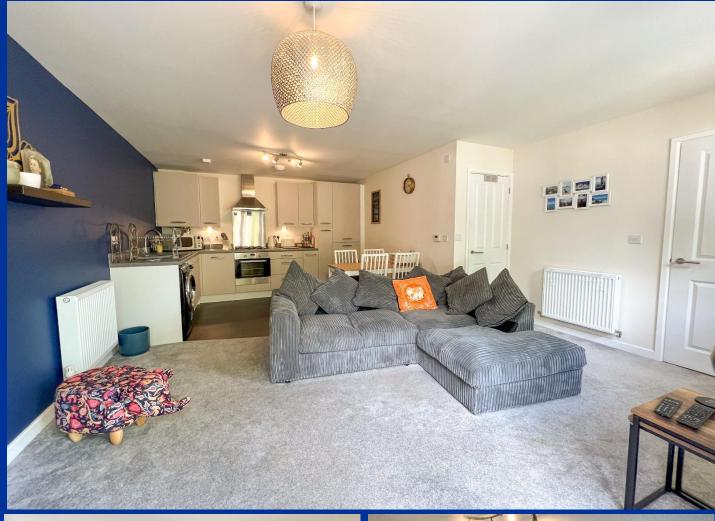

Kitchen/ Living Area 19' 8" x 15' 1" (6.0m x 4.6m)

### **Living Area**

Having UPVC double glazed French Doors and UPVC double glazed window to side aspect with access to the rear garden and defined patio area. Double radiator.

#### **Kitchen Area**

Having a range of on trend wall mounted cupboard and base units with fitted worksurface over incorporating a single drainer stainless steel sink unit with mixer tap over, integral electric oven, four ring gas hob with chimney style stainless steel extractor over. Integral fridge, freezer. Space and plumbing for washing machine, tiled floors and a defined dining area.