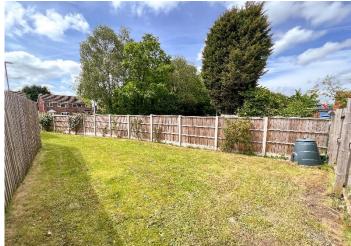

Externally The property is approached via a tarmac driveway allowing off road parking. There is an attractive frontage with lawned gardens to both the front and rear. The rear garden is a fantastic size and benefits from a good degree of privacy as well as a Sunny aspect.

## Externally

The front of the property benefits from a lawned area with plant borders and allocated parking directly outside the property.

To the rear of the property there is a superb sized fully enclosed garden, laid mainly to lawn with a paved patio area, gated access to the front of the property.