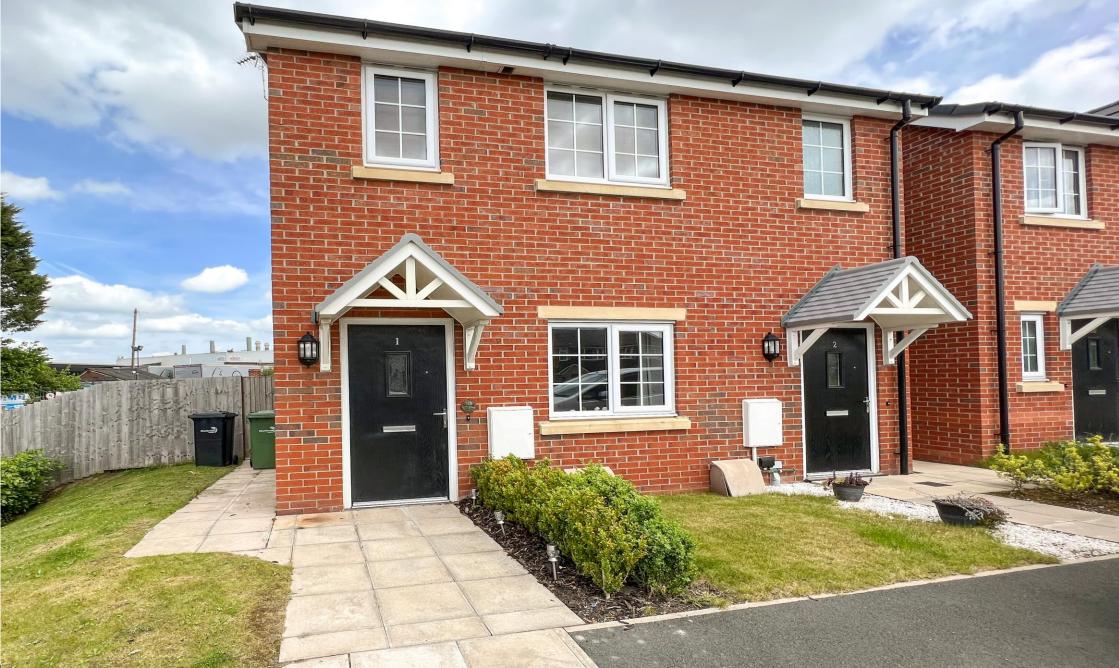

# Westheath Close, Congleton, CW12 4ZQ.

This delightful one bedroomed stylish first floor apartment offers well presented accommodation which is ready for immediate occupation.

The property benefits from a fantastic sized rear garden which is certainly a rarity.

Externally The property is approached via a tarmac driveway allowing off road parking. There is an attractive frontage with lawned gardens to both the front and rear. The rear garden is a fantastic size and benefits from a good degree of privacy as well as a Sunny aspect.

## Externally

The front of the property benefits from a lawned area with plant borders and allocated parking directly outside the property.

To the rear of the property there is a superb sized fully enclosed garden, laid mainly to lawn with a paved patio area, gated access to the front of the property.