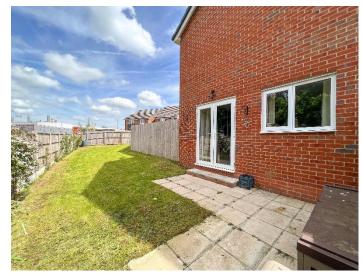

Externally The property is approached via a tarmac driveway allowing off road parking. There is an attractive frontage with lawned gardens to both the front and rear. The rear garden is a fantastic size and benefits from a good degree of privacy as well as a Sunny aspect.

## Externally

The front of the property benefits from a lawned area with plant borders and allocated parking directly outside the property.

To the rear of the property there is a superb sized fully enclosed garden, laid mainly to lawn with a paved patio area, gated access to the front of the property.