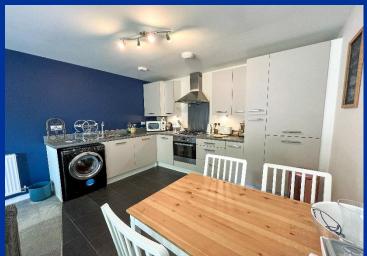

Kitchen/ Living Area 19' 8" x 15' 1" (6.0m x 4.6m)

#### **Kitchen Area**

Having a range of on trend wall mounted cupboard and base units with fitted worksurface over incorporating a single drainer stainless steel sink unit with mixer tap over, integral electric oven, four ring gas hob with chimney style stainless steel extractor over. Integral fridge, freezer. Space and plumbing for washing machine, tiled floors and a defined dining area.