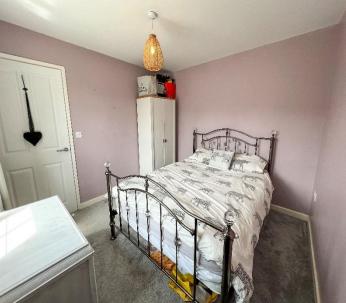

**Bedroom One** 10' 6" x 10' 2" (3.2m x 3.1m) Having a UPVC double glazed window to the front aspect, double radiator.

Bathroom 5' 2" x 10' 4" (1.57m x 3.14m)

Having a modern white three-piece suite comprising of a panelled bath with a chrome separate shower attachment over, low level WC with push flush, pedestal wash hand basin with chrome mixer taps over, partially tiled walls and splash backs, vinyl flooring, extractor fan and double radiator.