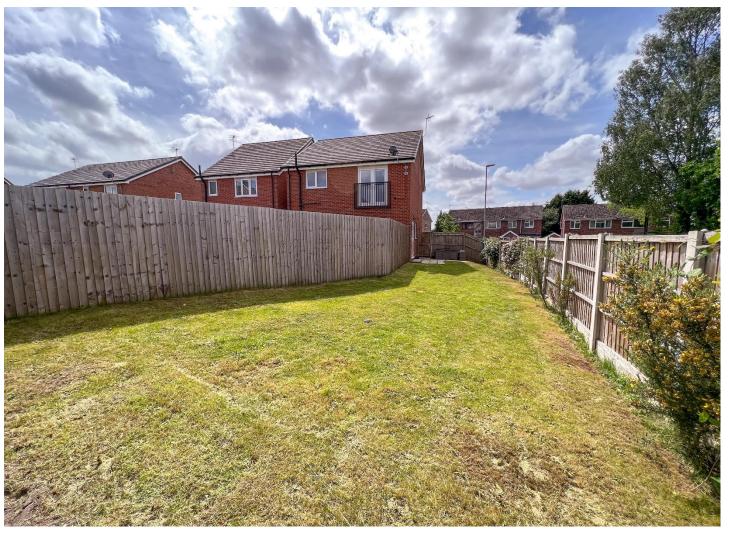

Externally The property is approached via a tarmac driveway allowing off road parking. There is an attractive frontage with lawned gardens to both the front and rear. The rear garden is a fantastic size and benefits from a good degree of privacy as well as a Sunny aspect.

## Externally

The front of the property benefits from a lawned area with plant borders and allocated parking directly outside the property.

To the rear of the property there is a superb sized fully enclosed garden, laid mainly to lawn with a paved patio area, gated access to the front of the property.